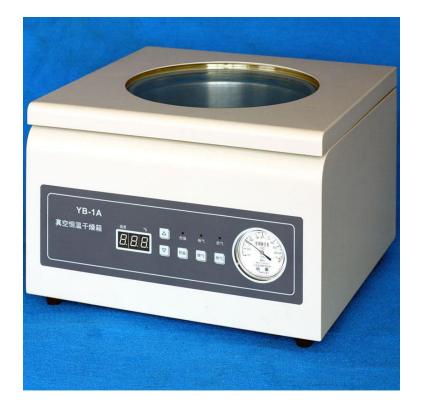

## **Features:**

Operate easily with slight shake buttons.

High vacuum seal.

It can achieve an equal temperature as heating.

Display vacuum by an analog meter and display temperature by a digital meter.

Observe samples by the pressure-proof glass at all hours.

## **Specifications:**

Vacuum range:  $(0\sim0.1)$  Mp Temperature range:  $(30\sim150)^{\circ}$ C Temperature Stability:  $\pm2^{\circ}$ C Usage temperature:  $(15\sim35)^{\circ}$ C Power: 220V/50Hz/150WDimension:  $(360\times360\times250)\text{mm}3$