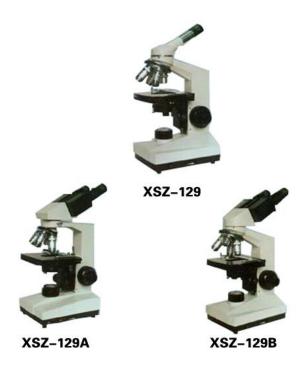

## XSZ-129 Series

| Specifications             |                                                                   | Model   |          |          |
|----------------------------|-------------------------------------------------------------------|---------|----------|----------|
|                            |                                                                   | XSZ-129 | XSZ-129A | XSZ-129B |
| Viewing Head 360°Rotatable | Monocular Head Inclined at 30°                                    | 0       | 0        |          |
|                            | Compensation Free Binocular Head Inclined at 30°                  |         | 0        | 0        |
| Eyepiece                   | WF10X,P16X(W16X)                                                  | 0       | 0        | 0        |
| Objective                  | Achromatic Objective<br>4x,10X,40X(S),100X(S)oil                  | 0       | 0        | 0        |
| Stage                      | Mechanical stage<br>Stage size:13 5×135mm                         | 0       | 0        | 0        |
| Condenser                  | Abbe NA 1.25 condenser with Iris Diaphragm & Filte                | 0       | 0        | 0        |
| Focusing                   | Coaxial coarse & Fine Focus Adjustment                            | 0       | 0        | 0        |
| IIIumination               | Built-in IIIumination Halogen Lamp 6V/20W & Adjustment Brightness | 0       | 0        | 0        |
| Selective parts            | Objective:20X(S) 60X(S)                                           |         |          |          |