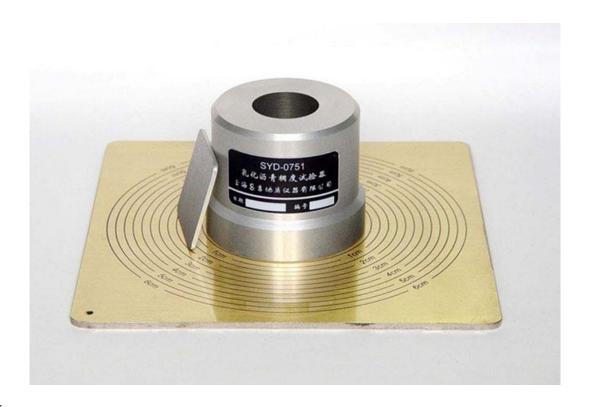

#### I. Main technical features

- 1. Consist of truncated cone, plate and base plate, the structure is simple;
- 2. Truncated cone made by aluminum alloy, beautiful and generous;
- 3. The bottom plate is made of stainless steel, durable and with scale for easy reading.

# II. Main technical specifications

- 1. The metal truncated cone: Upper caliber: 38 mm; lower caliber: 89 mm; high 76 mm;
- 2. The metal plate: 4 mm thick, with a concentric calibration line, spacing: 0.5 cm.
- 3. Dimensions: 235 mm  $\times$  235 mm  $\times$  80 mm (length  $\times$  width  $\times$  height).