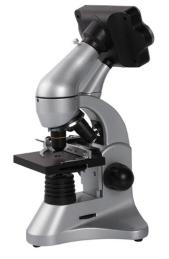

## SP-45LCD LCD digital microscope

With 3 functions of imaging, processing and transmitting, the new digital microscope camera can be combined with any microscope perfectly, just insert it into the tube derectly.

With HD pixels and multifunctional image measurement software, user can observe each detail of specimen.

It can be widely used in many fields, such as teaching, researching, medical, etc, especially suitable for academic exchanges and demonstration.