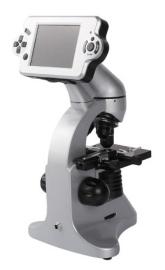

## SP-45LCD LCD digital microscope

With 3 functions of imaging, processing and transmitting, the new digital microscope camera can be combined with any microscope perfectly, just insert it into the tube derectly.

| LCD Display<br>Monitor | Camera: 2.0MP CMOS Chip, Resolution 1600*1200                          |
|------------------------|------------------------------------------------------------------------|
|                        | Display Monitor: 3.6" TFT in focus display                             |
|                        | Resolution: 960*240                                                    |
|                        | Memory: 128MB                                                          |
|                        | USB Line: USB2.0 MINI                                                  |
|                        | Exterior Memory: SD                                                    |
|                        | Digital Focal Variation: 8X                                            |
|                        | Power: DC-5V, 1A                                                       |
| Microscope             | Total Magnification: 40X ~ 400X                                        |
|                        | Ey epiece: WF10X LED Display Monitor                                   |
|                        | Objectiv es: 4X, 10X, 40X(s)                                           |
|                        | Ey epiece Tube: Monocular 45 degree Inclined Tube Rotatable 360 degree |
|                        | Lighting System: Top and Bottom Light, LED Light                       |
|                        | Working Distance: 27mm                                                 |
|                        | Coarse Movement Distance: 13mm                                         |
|                        | Working Area: 90mm * 90mm with mobile foot                             |
|                        | Condenser: 0.65 condenser, pulling plate light bar                     |