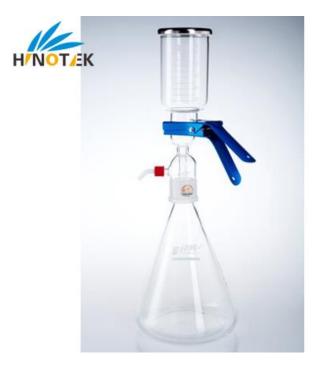

## **SOLVENT-FILTER**

**Solvent Filter** 

## 1. Feathers and Use:

This product is made of high-quality extra hard glass. It is sparking and crystal-clear. Its thickness is even. The performance of withstanding voltage and its leakproofness is very good, and its size agrees with the international standard size. Therefore, it can be used for sterilization at high temperature and high pressure. It is mainly used in the filtration of HPLC mobile phase and has the function of outgas to guarantee the clean of mobile phase and avoid the blockage of HPLC liquid flow path.

## 2. Technique Parameter:

Filter head: external diameter is slick; internal diameter is frosted. Clamp of aluminum alloy: made of aluminum alloy, high strength, no distortion.

The Funnel, filter and receiving bottle are all with ground glass sealing surfaces. The filter is also called support screen. And the PTFE support screen is replaceable, such kind of material can be used to filter corrosive solvents.