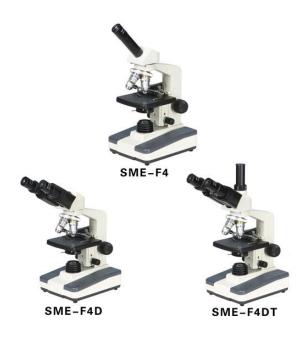

## **SME-F4 Series**

| Specification         |                                                                                                                                                                                                                                                                 | Model  |         |          |
|-----------------------|-----------------------------------------------------------------------------------------------------------------------------------------------------------------------------------------------------------------------------------------------------------------|--------|---------|----------|
|                       |                                                                                                                                                                                                                                                                 | SME-F4 | SME-F4D | SME-F4DT |
| Viewing Head          | Monocular Inclined at45°,360°Rotatable                                                                                                                                                                                                                          | •      |         |          |
|                       | Compensation Free Binocular Head, Inclined at 30°(55mm-75mm)                                                                                                                                                                                                    |        | •       |          |
|                       | Compensation Free Trinocular Head, Inclined at 30°(55mm-75mm)                                                                                                                                                                                                   |        |         | •        |
| Eyepiece              | WF10×/18mm                                                                                                                                                                                                                                                      | •      | •       | •        |
| Objective             | Achromatic 4×, $10$ ×, $40$ ×(s), $100$ ×(s)oil                                                                                                                                                                                                                 | •      | •       | •        |
| Stage                 | Stage size:120mm×125mm Mechanical stage Moving range:60mm×30mm                                                                                                                                                                                                  | •      | •       | •        |
| Condenser             | N.A.1.25Abbe Condenser with iris diaphragm and filter                                                                                                                                                                                                           | •      | •       | •        |
| Focusing              | Separated coarse & fine focusing adjustment                                                                                                                                                                                                                     | •      | •       | •        |
| Light Source          | Halogen bulb 6V/20W,AC 220V/110V<br>Adjustable light source                                                                                                                                                                                                     | •      | •       | •        |
| Optional<br>Accessory | Eyepiece:WF16×、WF20×、P16× Objective:20×、60×(s) Semi-plan or Plan-achromatic objectives Reflective Mirror, Demonstration(Teaching)Head CCD Adapter Compensation Free Binocular & Trinocular Head(48mm-75mm) LED illumination Fluorescent lamp 220V/5W or 110V/5W |        |         |          |