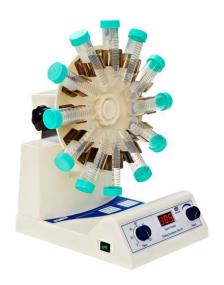

## **QB-228 Rolling Incubator**

## Certified by

ISO9001 International Quality Control Standard.

Mixing angle is adjustable with horizontal position for small - amplitude mixing and vertical position for

full mixing.

Mainframe has an anti – spray platform with 3 optional accessories of tube racks applicable to sample

tubes in different specs.

Suspension made to handle organisms or blood samples needing air exchange.

Digital rotating speed display with timer of 0 - 120 min / continuous with precise control.

experimental conditions with high repeat ability.

| 220V 50HZ                |
|--------------------------|
| 10 – 80 rpm              |
| Digital                  |
| 0 – 120 min / continuous |
| 290×220×360mm            |
|                          |