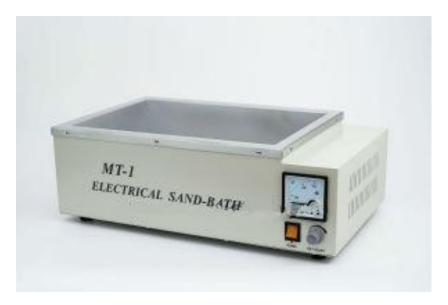

## Mt-1 Temperature Adjustable Laboratory Sand Bath

## **Product Description**

1. Novel design cold-rolled sheet, durable

2. CE, ISO13485/9001/14001

3. Since 1984A sand bath is most commonly used in conjunction with a hot plate or heating mantle. A beaker is filled with sand or metal pellets (called shot) and is placed on the plate or mantle. The reaction vessel is then partially covered by sand or pellets. The sand or shot then conducts the heat from the plate to all sides of the reaction vessel.

| Specifications of MT-1 Temperature-adjustable Laboratory Sand Bath |                        |
|--------------------------------------------------------------------|------------------------|
| Power Supply:                                                      | AC 220V/110V 50Hz/60Hz |
| Digital Display:                                                   | Yes                    |
| Heating power:                                                     | 2000W                  |
| Working capacity:                                                  | 30L*40W*10D (cm)       |