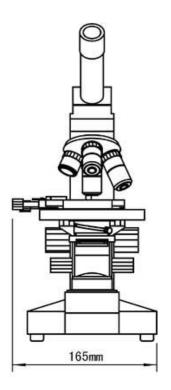

| 071001  |
|                   | LED Illumination                                | High brightness white                      | 073001  |
|                   | Reflecting mirror                               | Plane-concave reflecting mirror with stand | 074001  |
| Camera            | Photography                                     | USB Output                                 | 1096001 |
|                   |                                                 | VIDEO Output                               | 1108001 |
| Adapter(For       | pter(For Input: 230V; «50/60HZ Output: 9V 500mA |                                            | 101001  |
| LED illumination) | Input: 110V;«50/60HZ Output: 9V 500mA           |                                            | 101002  |

# Diagram











•