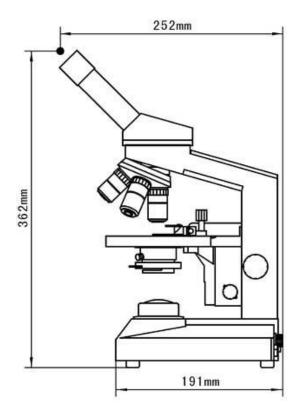

#### Standard Configuration

| Model     | L800A                             | L800B |
|-----------|-----------------------------------|-------|
| Eyepiece  | Wide field WF10X(Φ18mm)           |       |
| Objective | Achromatic 4X/0.10                |       |
|           | Achromatic 10X/0.25               |       |
|           | Achromatic 40X/0.65(Spring)       |       |
|           | Achromatic 100X/1.25(Spring, oil) |       |

| Eyepiece tube  | Monocular,360° rotatable (Inclination of 45°)                               | Monocular,360° rotatable (Inclination of 45°)                              |  |
|----------------|-----------------------------------------------------------------------------|----------------------------------------------------------------------------|--|
| Focus system   | Separate coarse/fine system focus.  Minimum division of fine focusing:  4µm | Coaxial coarse/fine focus system.  Minimum division of fine focusing:  4µm |  |
| Nosepiece      | Quadruple(Frontward ball bearing outer locating)                            |                                                                            |  |
| Stage          | Fixed, with slide moving holder Size:120mmX120mm, move range:70mmX30mm      |                                                                            |  |
| Abbe condenser | N.A.1.25 Spiral adjustment                                                  |                                                                            |  |
| Filter         | Blue filter                                                                 |                                                                            |  |
|                | Frosted filter                                                              |                                                                            |  |
| Collector      | For incandescent lamp                                                       |                                                                            |  |
| Light source   | 220V/110V 20W, Incandescent lamp                                            |                                                                            |  |