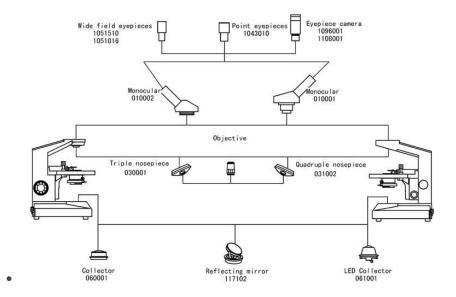

## Optional accessories

| Name              |                                                 | Sort/Technique parameter                   | NO.     |
|-------------------|-------------------------------------------------|--------------------------------------------|---------|
| Eyepiece          | Wide field WF16X(Φ11mm)                         |                                            | 1051016 |
|                   | Point 10X(Φ18mm)                                |                                            | 1043010 |
| Nosepiece         | Triple (Frontward ball bearing outer locating)  |                                            |         |
| Filter -          | Green filter                                    |                                            | 115002  |
|                   | Yellow filter                                   |                                            | 115003  |
| Light source      | Fluorescent lamp                                | 5W,110V/220V Can be choose                 | 071001  |
|                   | LED Illumination                                | High brightness white                      | 073001  |
|                   | Reflecting mirror                               | Plane-concave reflecting mirror with stand | 074001  |
| Camera            | Photography                                     | USB Output                                 | 1096001 |
|                   |                                                 | VIDEO Output                               | 1108001 |
| Adapter(For       | pter(For Input: 230V; «50/60HZ Output: 9V 500mA |                                            | 101001  |
| LED illumination) | Input: 110V;«50/60HZ Output: 9V 500mA           |                                            | 101002  |

# Diagram

•