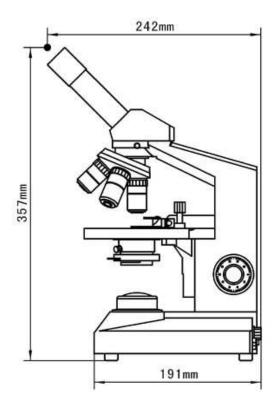

#### Standard Configuration

| Model     | L800A                             | L800B |
|-----------|-----------------------------------|-------|
| Eyepiece  | Wide field WF10X(Φ18mm)           |       |
| Objective | Achromatic 4X/0.10                |       |
|           | Achromatic 10X/0.25               |       |
|           | Achromatic 40X/0.65(Spring)       |       |
|           | Achromatic 100X/1.25(Spring, oil) |       |

| Eyepiece tube  | Monocular,360° rotatable (Inclination of 45°)                               | Monocular,360° rotatable (Inclination of 45°)                              |  |
|----------------|-----------------------------------------------------------------------------|----------------------------------------------------------------------------|--|
| Focus system   | Separate coarse/fine system focus.  Minimum division of fine focusing:  4µm | Coaxial coarse/fine focus system.  Minimum division of fine focusing:  4µm |  |
| Nosepiece      | Quadruple(Frontward ball bearing outer locating)                            |                                                                            |  |
| Stage          | Fixed, with slide moving holder Size:120mmX120mm, move range:70mmX30mm      |                                                                            |  |
| Abbe condenser | N.A.1.25 Spiral adjustment                                                  |                                                                            |  |
| Filter         | Blue filter                                                                 |                                                                            |  |
|                | Frosted filter                                                              |                                                                            |  |
| Collector      | For incandescent lamp                                                       |                                                                            |  |
| Light source   | 220V/110V 20W, Incandescent lamp                                            |                                                                            |  |