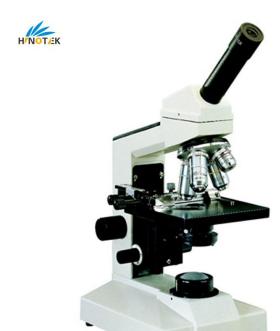

## **Description**

- **L800**series biological microscopes are equipped with monocular, achromatic objectives and wide field eyepieces. They have provides clearimage, wide field, convenience operation. They can be used for medicine agriculture area widely. They are the ideal instruments in medicaltreatment, teaching demonstration. **Features** 
  - ▲ With wide field eyepieces and achromatic objectives, the field of view is widely and clear
  - $\triangle$  Separate coarse/fine system focus or coaxial coarse/fine focus system can be chosen, minimum division of fine focusing:  $4\mu m$
  - ▲ 220V/110V 20W incandescent lamp transmission illumination

#### Standard Configuration

| Model     | L800A                             | L800B |
|-----------|-----------------------------------|-------|
| Eyepiece  | Wide field WF10X(Φ18mm)           |       |
| Objective | Achromatic 4X/0.10                |       |
|           | Achromatic 10X/0.25               |       |
|           | Achromatic 40X/0.65(Spring)       |       |
|           | Achromatic 100X/1.25(Spring, oil) |       |

| Eyepiece tube  | Monocular,360° rotatable (Inclination of 45°)                               | Monocular,360° rotatable (Inclination of 45°)                              |  |
|----------------|-----------------------------------------------------------------------------|----------------------------------------------------------------------------|--|
| Focus system   | Separate coarse/fine system focus.  Minimum division of fine focusing:  4µm | Coaxial coarse/fine focus system.  Minimum division of fine focusing:  4µm |  |
| Nosepiece      | Quadruple(Frontward ball bearing outer locating)                            |                                                                            |  |
| Stage          | Fixed, with slide moving holder Size:120mmX120mm, move range:70mmX30mm      |                                                                            |  |
| Abbe condenser | N.A.1.25 Spiral adjustment                                                  |                                                                            |  |
| Filter         | Blue filter                                                                 |                                                                            |  |
|                | Frosted filter                                                              |                                                                            |  |
| Collector      | For incandescent lamp                                                       |                                                                            |  |
| Light source   | 220V/110V 20W, Incandescent lamp                                            |                                                                            |  |