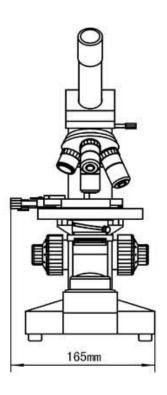

| 071001  |
|                   | LED Illumination                                | High brightness white                      | 073001  |
|                   | Reflecting mirror                               | Plane-concave reflecting mirror with stand | 074001  |
| Camera            | Photography                                     | USB Output                                 | 1096001 |
|                   |                                                 | VIDEO Output                               | 1108001 |
| Adapter(For       | pter(For Input: 230V; «50/60HZ Output: 9V 500mA |                                            | 101001  |
| LED illumination) | Input: 110V;«50/60HZ Output: 9V 500mA           |                                            | 101002  |

# Diagram











•