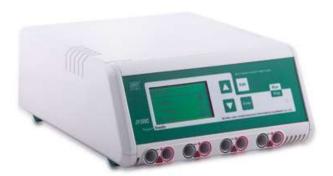

## **JY300HC Universal Power Supply**

## **Technical specifications**

Type of Output: Constant-Voltage,

Current or Power

Increment: 1V, 1mA, 1W

Output Range: 5-300V, 1-1500mA,

1–450W.

Timer Range: 1min~99hr, 59min

Display: LCD display with backlight

Output jacks: Four sets of output

jacks