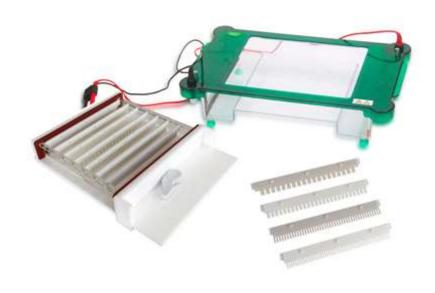

## **JY-SPHT Horizontal Electrophoresis Cell**

## **Technical specifications**

Gel Size (W×L: 245×250mm.

Sample volume: 19~364

Buffer Volume: ~2000ml.

Dimension (L×W×H) :  $487\times300\times93$  (mm)

Net weight: 3.8 (kg)

## Characteristic features

- Abundant buffer not only guarantees cooling effects but also keeps the pH Value stable during the whole experiment process.
- Removable electrode enables maintain and replacement easy and quick.
- Adding sample quicker and suitable for the multi-channel pipettes.
- With a special gel casting, preventing the gel leakage, the operation is simple and convenient.
- The transparent top lid effectively prevents liquid in the cell from volatilizing and avoids electricity leakage.
- Auto-switch-off when the lid is removed.