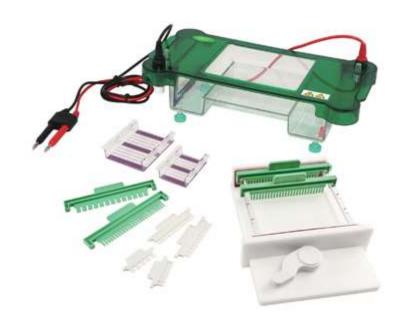

## **JY-SPFT Horizontal Electrophoresis Cell**

## **Technical specifications**

Gel Size (W×L) : 130×130mm; 78×100mm; 48×75mm.

Sample volume: 3, 5, 10, 15, 13, 26.

Buffer Volume: ~600ml.

Dimension (L×W×H: 305×152×80 (mm)

Net weight: 1.7 (kg)

## Characteristic feature

- Abundant buffer not only guarantees cooling effects but also keeps the pH Value stable during the whole experiment process.
- Unfolded electrodes make the repair and parts replacement easy and quick.
- With the fluorescent ruler on the tray, can be observed directly into the ultraviolet.
- With a special gel casting, preventing the gel leakage, the operation is simple and convenient.
- The transparent top lid effectively prevents liquid in the cell from volatilizing and avoids electricity leakage.
- Auto-switch-off when the lid is removed.