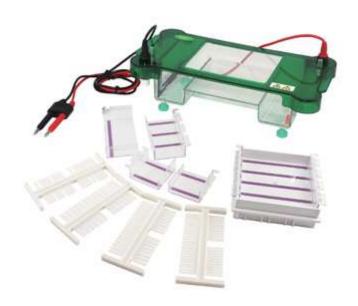

## **JY-SPCT Horizontal Electrophoresis**

## **Technical specifications**

Gel Size ( W×L ) : 60×60mm; 120×60mm; 60×120mm 120×120mm.

Sample volume: 3, 6,8,11,13, 18,25.

Buffer Volume: ~550ml.

Dimension (L×W×H: 300×160×75 (mm)

Net weight: 1.1 (kg)