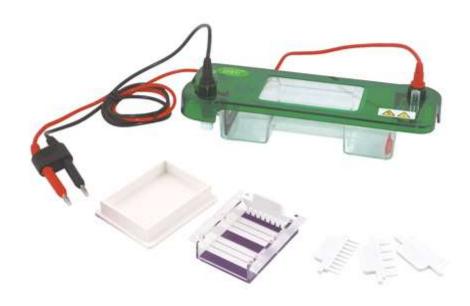

## **JY-SPAT Horizontal Electrophoresis Cell**

## **Technical specifications**

Gel Size ( $W \times L : 48 \times 75 mm$ 

Sample volume: 3, 5, 9.

Buffer Volume: ~150ml.

Dimension (L×W×H: 250×90×50 (mm)

Net weight: 0.4 (kg)

## **Characteristic feature**

- Abundant buffer not only guarantees cooling effects but also keeps the pH Value stable during the whole experiment process.
- Unfolded electrodes make the repair and parts replacement easy and quick.
- With the sample background color design on the tray, convenient to adding the sample.
- The transparent top lid effectively prevents liquid in the cell from volatilizing and avoids electricity leakage.
- Auto-switch-off when the lid is removed.