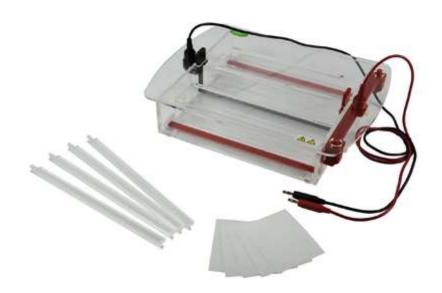

## JY-SP7 Cellulose Acetate Membrane Electrophoresis

## **Technical specifications**

Bridge Size (W×L): 70×250mm×2; 90×250mm×2.

Buffer Volume: ~1000ml.

Dimension (L×W×H) :  $350\times260\times65$  (mm)

Net weight: 1.6 (kg)

## Characteristic feature

- The JY-SP7 is updated from the JY-SP7A with a double-bridge style design;
- With a cooling device, which can make the electrophoresis process under constant temperature;
- You can adjust the position of the adjusting rod according to the medium length, to meet the different electrophoretic distance.
- Unfolded electrodes make the repair and parts replacement easy and quick.
- Auto-switch-off when the lid is removed.