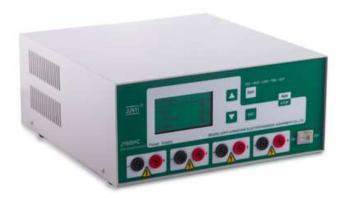

## JY-ECP3000 High-voltage power supply

## **Technical specifications**

Type of Output: Constant-Voltage, Current or Power

Increment: 1V, 1mA, 1W

Output Range: 20-3000V, 1-200mA, 1-200W.

Timer Range: 1min~99hr, 59min

Display: LCD display with backlight

Output jacks: Four sets of output jacks