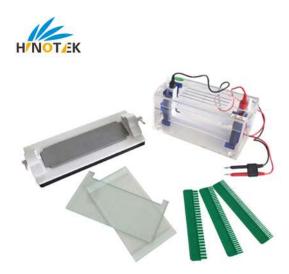

## JY-CZ-B Rapid SSR Vertical Electrophoresis

Feature:

\* Abundant buffer not only guarantees cooling effects but also keeps the pH Value stable during the whole experimental process.

\* With special gel caster, and realize the integrated casting gel, Avoid the damage of gel out of the second movement.

\* Cam fastening methods, this is the way to make the process of installing glass plate becomes very simple.

\* Gel area optimization, sample design is reasonable, the electrophoresis tank is widely used in the SSR amplification products of polyacrylamide gel electrophoresis (PAGE) detection.

\* Switching off when opening the lid, safe electrical cables and made the operation simpler.

Specification: Glass plate size: 214×200 mm. Gel size: 186×95 mm. Sample volume: 25, 40, 52 Buffer Volume: 1800ml.