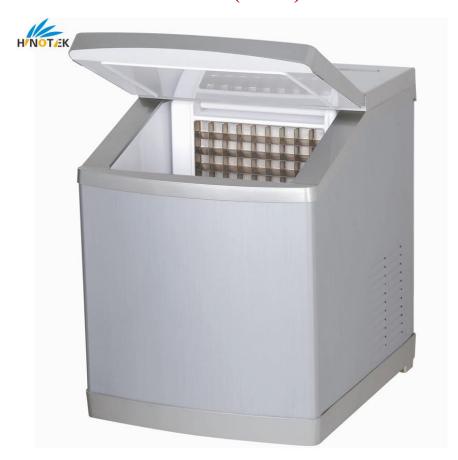

## **IM-22 (Cube)**

## DescriptionIM-22 series Ice Maker

- \* Compact design, Luxurious appearance.
- \* Full automatic running and easy to use.
- \* High-efficiency CFC free compressor, economical and low energy consumption.
- \* Cube Ice dimension 22\*22mm