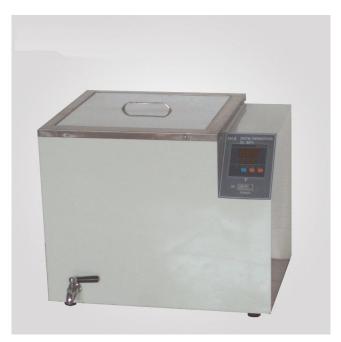

## Hh-S Digital Display Thermostatic Lab Oil Bath, Oil Bath

## **Product Description**

Laboratory Oil Bath

- 1. S steel inner, LED, Thermostatic
- 2. ISO13485/14001/9001 Certified
- 3. Since 1984

| Specifications of HH-S Thermostatic Lab Digital Oil Bath                                                                             |                                 |
|--------------------------------------------------------------------------------------------------------------------------------------|---------------------------------|
| Power Supply                                                                                                                         | AC 220V/110V 50Hz/60Hz          |
| Temperature control range                                                                                                            | Room temperature to 300 celsius |
| Temperature coherence                                                                                                                | 1Celsius                        |
| Fluctuation of oil temperature                                                                                                       | 2Celsius                        |
| Heating power                                                                                                                        | 2000W                           |
| Working room                                                                                                                         | 28X28X30(CM)                    |
| Digital display                                                                                                                      | Yes                             |
| Easy to use, rich function configuration, high quality, wide applicability. Stainless steel made water tank. OEM service is offered. |                                 |