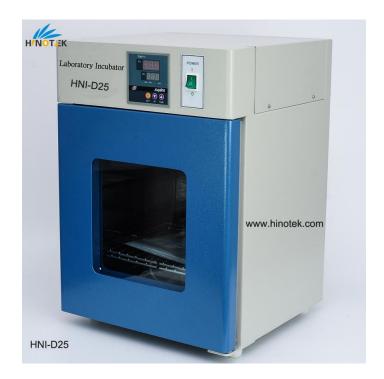

## **HNI-D25** Series

Laboratory incubator is mainly designed for health care, medicine, biology, agriculture, scientific and other research applications.

## Structure:

The incubator is made of cold-rolled sheet structure with stainless steel interior, and outer observation glass window enabling direct look into the interior. 2 shelves are standard for the incubator.

It features with installed microprocessor digital thermostat controller for precise temperature set and adjusts.