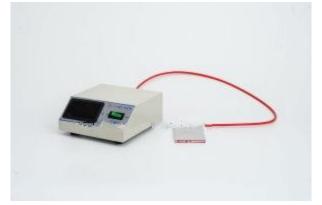

## **Product Description**

DB-H Laboratory Digital Thermostatic Hot Plate

- 1. Work area: 12\*6cm
- 2. CE, ISO13485/14001/9001
- 3. SGS Audited Factory Since 1984

Hot Plate is using the connector to connect to the control unit, then, the length of the connecting cable is flexible and according to your demand, the length can be adjusted depending on yourself, extended or shortened. Besides, I'd like to inform you the Power Cable is 2 meters.