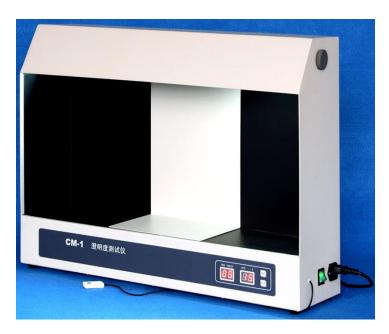

## **CM-1 CLARITY TESTER**

## **CM-1 CLARITY TESTER**

It tests clarify of injection and bottled medicine liquid.

Applicable standards

National standard: (Chinese Codex) /2015 Health department standard: WB-362 (B-121)-91 Corporate standard(Clarify tester): Q/12XQ0193-2010

## **Features:**

The three-primary-color fluorescent lamp is controlled by good lighting sensor, electronic inductor, and shading.

Flash eliminated. Illumination is adjustable.

Time and alarm automatically. Test continuously.

## Specifications:

Lamp three-primary-color fluorescent lamp Illumination range: (1000~4000)LUX

Time range:  $(1\sim99)$ s Power: 220V/50Hz/30W

Dimension: (660\*180\*500)mm3