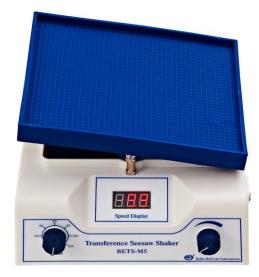

## **BETS-M5** Transference Seesaw Shaker

Super engineering ABS plastic molding that is elegant and made for long-lasting. It is also environmental-friendly

and made without any spray paint. The plastic platform is resistant from acid base chemicals and easy to wash. The plastic will not change shape and does not leak. The unique design of the on/off button, the speed knob, the timing knob, and the power cord is fenced with plastic that is resistant from liquids, therefore avoiding any kind of short-circuit power off. The digital display and the timing device is easy to read. The crank arm bearing is stable and made to rotate. The bearing is made for long-lasting. The mini-design is a space saver and can be stored in the freezer.