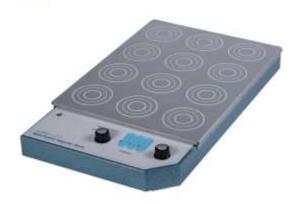

## **AMM-6-T-9-T-12-T**

## AMM-6/9/12 (Without heating)

- Multi-position stirring, effective and powerful.
- Every position can be controlled and operate on its own.
- Maximum stirring value: 400ml /Point
- Distance between position: 90mm
- Accuracy: 5%
- Plate material: Stainless steel
- Speed spin:0~1500 RPM (0~1200 RPM).
- Instrument dimension (W\*H\*D):278\*55\*298(mm) 278\*55\*388(mm) 278\*55\*478(mm)

Mixing sites:6/9/12