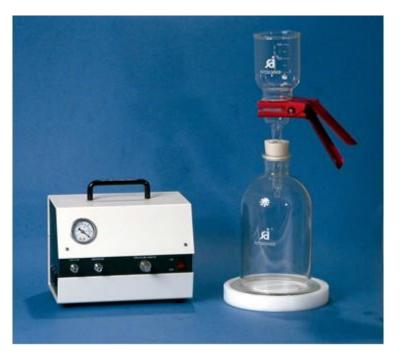

# AL SERIAL SOLVENT FILTRATION APPARATUS

Widely used in gravimeter, microanalysis, colloid dispersion and bacteria-free experiment, the AL-01 Solvent Filtration Apparatus filtrates and degas the mobile phase of HPLC analysis. Playing a critical role in lifetime dilation of the apparatus and HPLC column, the AL-01 Solvent Filtration Apparatus can enhance measurement accuracy.

### Filtration Bottles

These elegant Filtration Bottles comes with many advantages as a result of their high-quality and hardglass materials. All filtration bottles have high-pressured endurance, fabulous interchange ability, and well-proportional wall. They come in international standard sizes that match most of the famous foreign brands of products.

### The Vacuum/Pressure Pump

The Vacuum Pressure Pump has high-working efficiency while producing very little noise. Offered in two types of vacuum: Steady Pressure Pump and Adjustable Pressure Pump.