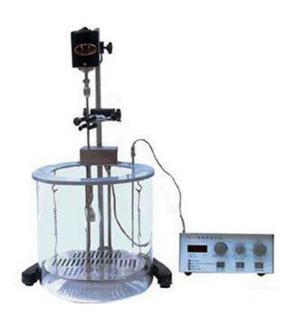

## **76-1A Digital Display Glass Type Thermostatic**Water Bath

## **Product Description**

Glass Type Thermostatic Water Bath

- 1. RT-100Celsius, LED temp control, Glass type
- 2. ISO13485/14001/9001 Certified
- 3. Since 1984

| Specifications of 76-1A Glass Type Thermostatic Water Bath                                                      |                                 |
|-----------------------------------------------------------------------------------------------------------------|---------------------------------|
| Power Supply                                                                                                    | AC 220V/110V 50Hz/60Hz          |
| Temperature control range                                                                                       | Room temperature to 100 Celsius |
| Heating power                                                                                                   | 1000W                           |
| Motor power                                                                                                     | 60W                             |
| Speed                                                                                                           | 0-2000rpm                       |
| Digital display                                                                                                 | Temp control                    |
| Easy to use, rich function configuration, high quality, wide applicability. Glass tank. OEM service is offered. |                                 |