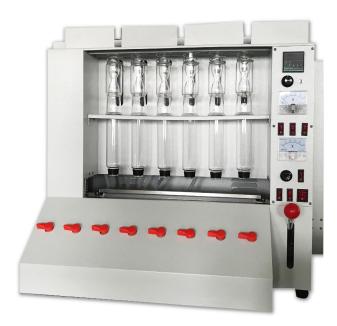

## **Product Name: Raw Fiber Analyzer / Coarse Fiber Analyzer**

Model: CXC-06

## **Product description**

Raw /Coarse Fiber Analyzer tests raw fiber content according to acid and alkali boiling method. It adopts accurate concentration acid and alkali to boil samples in particular condition, then remove soluble substances by ether, deduct the amount of minerals by high temperature burning.

## **Technical parameter**

Measuring object: Raw / Coarse fiber content in various kinds of grain, feed, food and other

agriculture and sideline products
Measuring sample quantity: 6/times

Reproducibility error: