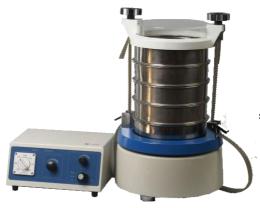

## WQS Vibrator With Sieve

## Characteristic:

- \* Particle analysis.
- \* Widely used in the field of pharmaceutical industry, food, cosmetics, grain.
- \* Advanced integrated circuit control
- \* Easy to operate
- \* The sieves is chosen by user (200,100,80,60,40meshsieve)

## Specification:

- \* Vibration direction: Vertical vibration
- \* Measurement range: 325mesh
- \* Vibration Frequency: 3000times/min,6000times/min
- \* Amplitude selection: 0-3mm,continuousadjustment
- $^{\star}$  Vibration mode: fine vibration; intermittent vibration; continuation vibration
- \* Weight(Net):25kg