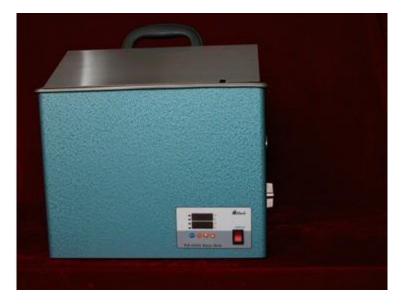

## **WB-1010A**

**Micro programmable PID controller** reduces the temperature difference inside shaking bath and smoothly rises the temperature.

Two 4-digit "LED" display in the front panel shows the "Set" and "Actual" temperatures.

It can automatically shut the power off when being overheated, making the system safe and reliable.

Temperature offset calibration function provide temperature accuracy control.

Number of the shaking per minute can set.

Operate continuously or set the timer up to 90 minutes.

Special design to prevent additional water drop into flasks.

Provides different kinds of sample holders.

Type: WB-1010A Heatig Power: 650W

Capacity: 10L

Tank Dimension (mm): 300W \* 250H \* 150D

Temp. Range: ambient~95°C Temp. Accuracy: ±0.2°C

Outside Dimension: 320W \*260H \* 280D