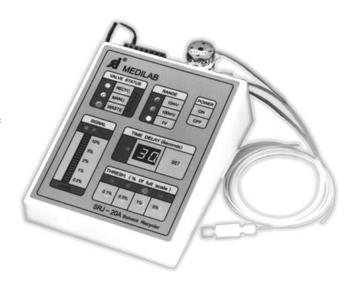

## **SRJ-20A Solvent Recycler**

## **SRJ-20A Recovery Instrument**

Recyclable mobile phase over 90%

Manual Control and remote-control functions by the user to force recycling or waste mobile phase

The four threshold settings can precisely control the recovery of the mobile phase purity.

Recycle Valve: Electric double-valve, liquid contact parts for PEEK and TFE materials, ports for 1/16", 1/4" -28 fittings

Maximum flow rate: 50ml/min

Analog signal input amplitude: 10mV/100mV and 1V

Display: LED digital display

Zero set: automatic zero setting

Power supply: 13.5V DC/ 500mA

Dimensions (mm): 140W x 185L x 63H

Weight (kg): 1.0">