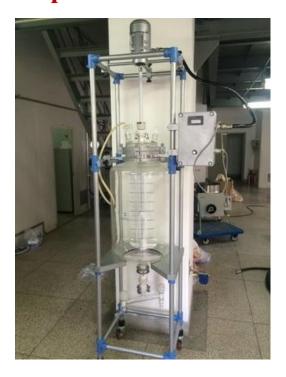

## 100L EX Proof Separator / Extractor – SR-S100EX

## Overview

Designed for mixing two or more kinds of solvents to perform efficient chemical or physical reaction under vacuum condition and room temperature in EX-proof zone.. After reaction, reactants can be separated according to different weights.

- Capacity: 100L;
- Mechanical sealing, resist to chemicals and durable, ultimate vacuum <2 mbar;
- Gear motor with VFD controller, large torque, constant stirring speed;
- Stirring speed range: 20 600 rpm;
- Quality borosilicate glass 3.3 (BG3.3);
- Taper vessel bottom for efficient separation;
- PTFE drain valve, no dead space and no leakage, clean discharge;
- SUS304 stirring shaft covered with PTFE.