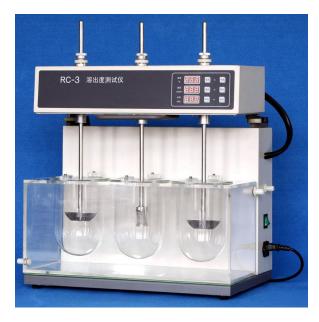

### **Features:**

It has three vessels and three poles arranged on one line.

The head part of the instrument can be artificially turned over smoothly and flexibly.

The basket units and paddle units are made of imported stainless steel (SUS316L).

The magnetism-pumped circular water current can heat the system evenly, and the bath liquid can achieve an equal temperature.

A MPU is used in dissolution tester to automatically control the temperature, rotational speed and time, and the parameters can be preset at any time.

It can be operated conveniently by keystroke. The measurement result is displayed by LED. The preset and real data can be displayed alternately in time.

Automation: auto-test, auto-diagnose, auto-alarm.

### **Specifications:**

Speed range: (20~200)rpm Speed accuracy: ±2rpm Temperature range ambient to: +45.0°C Temperature Stability: ±0.3°C Preset timing nine points: (5~900)min Time accuracy: ±0.3% Paddle radial run-out: ±0.5mm Basket radial run-out: ±1.0mm Power: 220V/50Hz/600W or 110V/60Hz/600W Dimension: (510\*300\*480)mm3