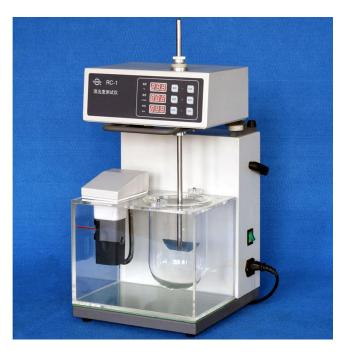

### **RC-1 DISSOLUTION TESTER**

RC series of instruments are used for detecting velocity and extent of pharmic dissolution from the tablet, capsule etc in prescriptive menstruum.

### **Features:**

It has one vessel and one pole arranged on one line.

The head part of the instrument can be artificially turned over smoothly and flexibly.

The basket units and paddle units are made of imported stainless steel (SUS316L).

The magnetism-pumped circular water current can heat the system evenly, and the bath liquid can achieve an equal temperature.

A MPU is used in dissolution tester to automatically control the temperature, rotational speed and time, and the parameters can be preset at any time.

It can be operated conveniently by keystroke. The measurement result is displayed by LED. The preset and real data can be displayed alternately in time.

Automation: auto-test, auto-diagnose, auto-alarm.