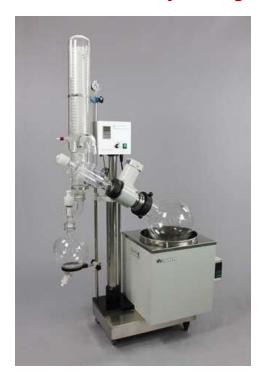

## **R1002B-10L Rotary Evaporator**

## Overview

10L Rotary Evaporator is the pilot-scale unit to offer vacuum tight, uniform speed of rotation, and the constant temperature of the heating bath, which is robust, durable and user-friendly.

- – Capacity: 10L;
- Teflon seal, ultimate vacuum <2 mbar
- (mechanical sealing is option);
- Heating bath, PID temperature control
- range: RT ~ 99°C (180 °C, Oil Bath);
- – Motorized lift mechanism;
- Quality borosilicate glass 3.3 (BG3.3);
- – Vertical dual coil condenser;
- − Rotary speed: 10 − 110 rpm, LED display;
- Vacuum meter equipped;
- Teflon discharge valve for clean discharge.