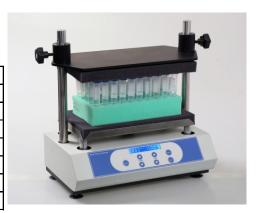

## MTV-100 Multi-Tube Vortexer

## Features:

Pulsing mode: Programmable pulsing mode allows user to adjust the pulse-on and pulse-off times between 1~59 seconds in 1 second intervals. This feature enhances the vortex action by creating a more vigorous mix.

Microprocessor control: The variable speed microprocessor control provides consistent uniform mixing action.

LCD display: Touch pad controls with easy-to-read, independent LCD displays for speed and time allow operator to view both settings at once.

Applications: Suspensions, high throughput testing in clinical, environmental, and chemistry labs.