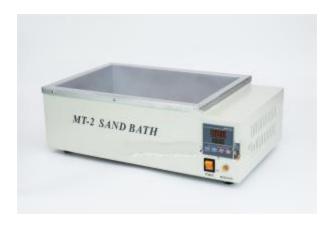

## **MT-2** Laboratory Thermostatic Sand Bath

## **Product Description**

Laboratory Thermostatic Sand Bath 1. Durable, 2000W, sheet inner

- 2. CE, ISO13485/14001/9001, SGS audited factory
- 3. Since1984

| Specifications of MT-2 Laboratory Thermostatic Sand Bath |                         |
|----------------------------------------------------------|-------------------------|
| Power Supply                                             | AC 220V/110V 50Hz/60Hz  |
| Temperature range                                        | Room temp to 300celsius |
| Digital display                                          | Yes                     |
| Heaing power                                             | 2000W                   |
| Working area                                             | 30L*40W*10D (cm)        |