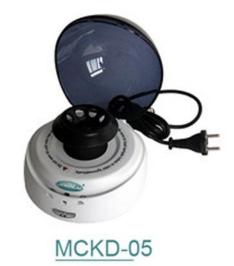

## MCKD-05/MKCD-07 Mini Centrifuge

\* with progressive high voltage technology,\* speed won't be affected by voltage fluctuation

\* widely used and accept filter tubes

\* Complete with 2 types rotor and tube, optional with glass slide rotor.

\* low noise

\* double door design, more safety\* measure up to global safety standard

\* with safety switch,

\* operation stop while opening the door

\* with rotor disassembly.

| Model          | MCKD-05                                                           | MCKD-07  |
|----------------|-------------------------------------------------------------------|----------|
| MAX RPM        | 5000 RPM                                                          | 7000 RPM |
| Max RCF        | 1500xg                                                            | 2000xg   |
| Rotor capacity | Rotor capacity:0.5m/1.5Ml/2mL*8, 0.2mL PCR tubes*16 (double rows) |          |
| Voltage        | 110V- 240V 50-60Hz                                                |          |
| Dimension(mm)  | 160x170x122mm                                                     |          |
| Weight         | 0.5kg                                                             |          |