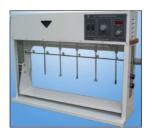

JJ-4Six-link Synchronization Electric Mixer

Increasing

JJ-6DigitalDisplay

JJ-1Precision Electric Mixer

GZ(GZ-A)High Power Laboratory Overhead Stirrer

| Туре     | Description             | Power of Motor   | Timing     | Rotation  | Speed           | Weight |
|----------|-------------------------|------------------|------------|-----------|-----------------|--------|
|          |                         |                  | Range      | Speed     | Digital Display |        |
| JJ-1JJ-2 | Force Increasing        | 25w,40w,60w,80w, | 0-120min   | 0-3000rpm | No              | 10kg   |
|          | /Electric Mixer         | 100w,150w,200w   | 0-12011111 |           |                 |        |
| JJ-3JJ-4 | Six-link Electric Mixer | 6*100w           | 0-120min   | 0-1800rpm | Yes             | 32kg   |
| JJ-6     | Digital Display         | 100W.300W        | 0-120min   | 0-2500rpm | Yes             | 12kg   |
|          | DC Constant Speed Mixer | 10011,00011      |            |           |                 |        |