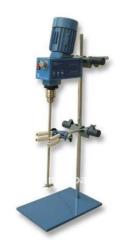

## DC Digital Display Constant Speed Power-Driven Mixer

Series DC digital display constant speed electric mixer has reasonable design and novelty structure. It use DC brushless motor and step less speed, and is equipped with voltage stabilizing system, so the display of rotation speed is stable. It has such features as large power, little noise, safe operation, and soon, which had provided one indispensable basic equipment for mixing various liquid-phase chemical reactions at labs of colleges and schools, scientific research unit and chemical plant.

DCElectric Mixer