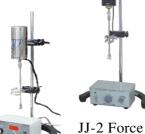

JJ-4Six-link Synchronization Electric Mixer

Increasing

JJ-6DigitalDisplay

JJ-1Precision Electric Mixer

GZ(GZ-A)High Power Laboratory Overhead Stirrer

| Туре     | Description             | Power of Motor   | Timing     | Rotation  | Speed           | Weight |
|----------|-------------------------|------------------|------------|-----------|-----------------|--------|
|          |                         |                  | Range      | Speed     | Digital Display |        |
| JJ-1JJ-2 | Force Increasing        | 25w,40w,60w,80w, | 0-120min   | 0-3000rpm | No              | 10kg   |
|          | /Electric Mixer         | 100w,150w,200w   | 0-12011111 |           |                 |        |
| JJ-3JJ-4 | Six-link Electric Mixer | 6*100w           | 0-120min   | 0-1800rpm | Yes             | 32kg   |
| JJ-6     | Digital Display         | 100W.300W        | 0-120min   | 0-2500rpm | Yes             | 12kg   |
|          | DC Constant Speed Mixer | 10011,00011      |            |           |                 |        |