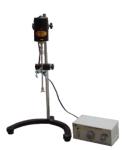

| GZ (GZ-A)High Power Electric Stirrer/Over head Stirrer   |                                        |  |  |  |
|----------------------------------------------------------|----------------------------------------|--|--|--|
| Power Supply                                             | AC220V50Hz/60Hz                        |  |  |  |
| Speed                                                    | 60-500rpm(Stepl),240-2000rpm(Stepll)   |  |  |  |
| Motor power                                              | 200W                                   |  |  |  |
| Max. stirring capacity                                   | 20Liter                                |  |  |  |
| Maximum moment of stirring shaft:                        | 1850gcm                                |  |  |  |
| Applicable medium viscosity                              | 0-10000mpas                            |  |  |  |
| Display                                                  | GZ-A is digital, GZ is without display |  |  |  |
| Large capacity,easytouse,costefficient,widelyapplicable. |                                        |  |  |  |