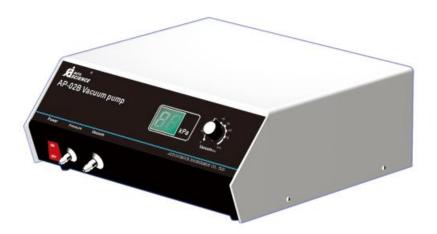

## **AP-02B**

Type: AP-02B

Max vacuum (Kpa): 0-80 Adjustable

Max Pressure(psi): 18 Free-air Capability (l/min): 10 Power (VA): 45

Power supply: AC220V/50Hz Dimension (mm): 230Lx85Wx200H

Shpg (Kg): 2.5

The newest product from Auto science, the AP-02B is an adjustable pressure pump with a unique method of adjusting pressure. Using the pressure sender to detect the pressure in the system and then re-adjust the pump's working period, the AP-02B maintains a stable pressure while the current changes. With adjustable stable pressure and long-time working, the AP-02B is especially suitable for working condition as it works intermittently majority of the time.

Its flat shape body is perfect for placement on lab benches.

Accurate, reliable dual 'LED' pressure displays.

Convenient knob for adjustment of vacuum pressure.

Positive and negative joints allow the system to be widely applicator.