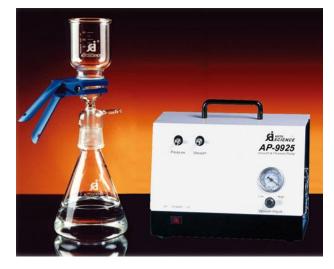

# **AL-04 contains AP-9925, FB-10T.**AL SERIAL SOLVENT FILTRATION APPARATUS

Widely used in gravimeter, micro analysis, colloid dispersion and bacteria-free experiment, the AL-01 Solvent Filtration Apparatus filtrates and degas the mobile phase of HPLC analysis. Playing a critical role in lifetime dilation of the apparatus and HPLC column, the AL-01 Solvent Filtration Apparatus can enhance measurement accuracy.

#### Filtration Bottles

These elegant Filtration Bottles comes with many advantages as a result of their high-quality and

hard-glass materials. All filtration bottles have high-pressured endurance, fabulous interchange ability, and well-proportional wall. They come in international standard sizes that match most of the famous foreign brands of products.

### The Vacuum/Pressure Pump

The Vacuum Pressure Pump has high-working efficiency while producing very little noise. Offered in two types of vacuum: Steady Pressure Pump and Adjustable Pressure Pump.