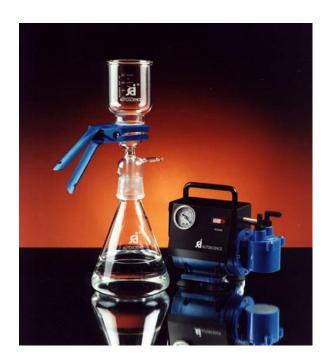

## AL-03 contains AP-9901S,FB-10T. AL SERIAL SOLVENT FILTRATION APPARATUS

Widely used in gravimeter, micro analysis, colloid dispersion and bacteria-free experiment, the AL-01 Solvent Filtration Apparatus filtrates and degas the mobile phase of HPLC analysis. Playing a critical role in lifetime dilation of the apparatus and HPLC column, the AL-01 Solvent Filtration Apparatus can enhance measurement accuracy.

#### Filtration Bottles

These elegant Filtration Bottles comes with many advantages as a result of their high-quality and hardglass materials. All filtration bottles have highpressured endurance, fabulous interchange ability,

and well-proportional wall. They come in international standard sizes that match most of the famous foreign brands of products.

### The Vacuum/Pressure Pump

The Vacuum Pressure Pump has high-working efficiency while producing very little noise. Offered in two types of vacuum: Steady Pressure Pump and Adjustable Pressure Pump.