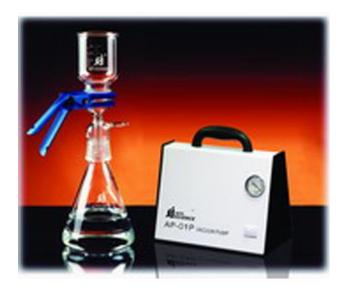

## AL SERIAL SOLVENT FILTRATION APPARATUS

Widely used in gravimeter, microanalysis, colloid dispersion and bacteria-free experiment, the AL-01 Solvent Filtration Apparatus filtrates and degas the mobile phase of HPLC analysis. Playing a critical role in lifetime dilation of the apparatus and HPLC column, the AL-01 Solvent Filtration Apparatus can enhance measurement accuracy.

#### Filtration Bottles

These elegant Filtration Bottles comes with many advantages as a result of their high-quality and hard-glass materials. All filtration bottles have high-pressured endurance, fabulous interchange ability, and well-proportional wall. They come in international standard sizes that match most of the famous foreign brands of products.

# The Vacuum/Pressure Pump

The Vacuum Pressure Pump has high-working efficiency while producing very little noise. Offered in two types of vacuum: Steady Pressure Pump and Adjustable Pressure Pump.